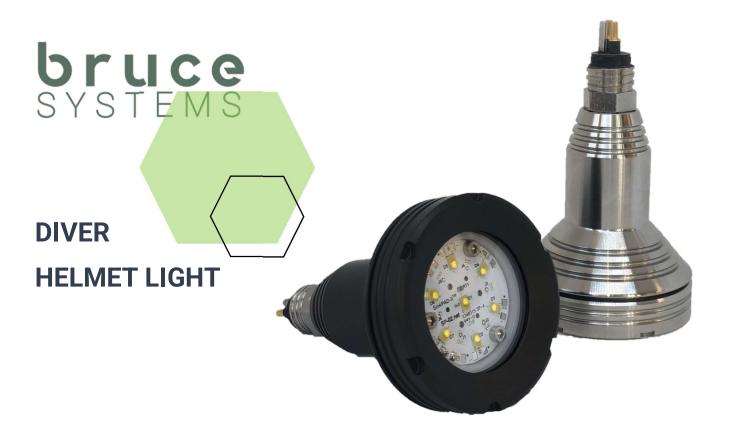

The Diver Helmet LED light has build-in electronics which automatic compensate umbilical lenghts and current. A 24 VDC power source will give optimum results, only for long cable (> 250 meters) it is recommended to use 36 VDC power source. Bruce Systems Helmet LED light is also available with a different connector and locking sleeve on request.

On its standard configuration the light is made in Hard Anodized Alluminium and is equipped with stainless steel bulkhead connector male (MC-BH-2M-SS).

## **SPECIFICATION:**

Material Alluminium (standard) / Stainless Steel 316L

Depth rate 300 msw

Weight Al 270 gr / SS 316L 625 gr Power 21 ~ 32 VDC @ 800 mA Color Black / Stainless Steel

Lumen 1540 lm Wavelenght 6500 K Beam angle 120 °

Connector MCBH-2-M-SS

Order code:

114-1DHL (AI) 114-1DHL-S (316L)